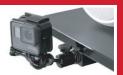

## **FEATURES**

SLIDE-OUT KEYBOARD/ DEVICE TRAY

3/8" EU + 5/8" US MICROPHONE MOUNT (x2)

OPTIONAL 3U RACK UNDER UPPER TABLETOR

OPTIONAL THRU-TABLE BOOM ARM MOUNTING (x2)

| Overall (L x D x H) | 43" X 36.50" X 38.25" ( 1092mm x 927mm x 972mm )                                                             |
|---------------------|--------------------------------------------------------------------------------------------------------------|
| Color/ Finish       | Black/Low-Gloss Surface                                                                                      |
| Materials           | Powder-Coated Steel Frame / Laminated Particle Board                                                         |
| Product Weight      | 53 LBS / 24 KG\$ (350 LB\$ Max Capacity; 200 LB\$ Main Tabletop; 100 LB\$ Upper Tabletop/Rack; 50 LB\$ Tray) |
| Racking Depths      | Top 1U Depth = 11"; Lower 2U and 3U Depth = 14"                                                              |