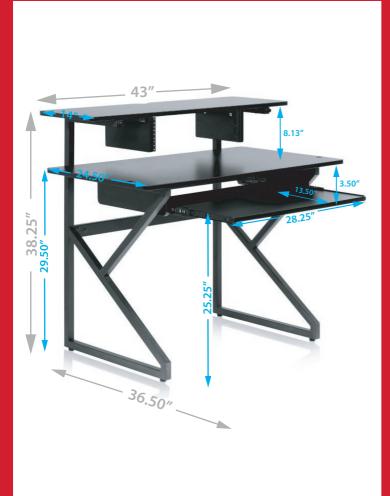

## **PRODUCT DIMENSIONS**

## **FEATURES**

SLIDE-OUT KEYBOARD/ DEVICE TRAY

3/8" EU + 5/8" US MICROPHONE MOUNT (x2)

OPTIONAL 3U RACK UNDER UPPER TABLETOR

OPTIONAL THRU-TABLE BOOM ARM MOUNTING (x2)

| Overall (L x D x H) | 43" X 36.50" X 38.25" ( 1092mm x 927mm x 972mm )                                                             |
|---------------------|--------------------------------------------------------------------------------------------------------------|
| Color/ Finish       | Black/Low-Gloss Surface                                                                                      |
| Materials           | Powder-Coated Steel Frame / Laminated Particle Board                                                         |
| Product Weight      | 53 LBS / 24 KG\$ (350 LB\$ Max Capacity; 200 LB\$ Main Tabletop; 100 LB\$ Upper Tabletop/Rack; 50 LB\$ Tray) |
| Racking Depths      | Top 1U Depth = 11"; Lower 2U and 3U Depth = 14"                                                              |