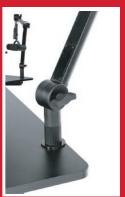

## **FEATURES**

SLIDE-OUT KEYBOARD/ DEVICE TRAY

3/8" EU + 5/8" US MICROPHONE MOUNT (x2)

OPTIONAL 3U RACK UNDER UPPER TABLETOR

OPTIONAL THRU-TABLE BOOM ARM MOUNTING (x2)

| Overall (L x D x H) | 43" X 36.50" X 38.25" ( 1092mm x 927mm x 972mm )                                                             |
|---------------------|--------------------------------------------------------------------------------------------------------------|
| Color/ Finish       | Black/Low-Gloss Surface                                                                                      |
| Materials           | Powder-Coated Steel Frame / Laminated Particle Board                                                         |
| Product Weight      | 53 LBS / 24 KG\$ (350 LB\$ Max Capacity; 200 LB\$ Main Tabletop; 100 LB\$ Upper Tabletop/Rack; 50 LB\$ Tray) |
| Racking Depths      | Top 1U Depth = 11"; Lower 2U and 3U Depth = 14"                                                              |