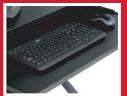

## **FEATURES**

SLIDE-OUT KEYBOARD/ DEVICE TRAY

3/8" EU + 5/8" US MICROPHONE MOUNT (x2)

OPTIONAL 3U RACK UNDER UPPER TABLETOR

OPTIONAL THRU-TABLE BOOM ARM MOUNTING (x2)

| Overall (L x D x H) | 43" X 36.50" X 38.25" ( 1092mm x 927mm x 972mm )                                                             |
|---------------------|--------------------------------------------------------------------------------------------------------------|
| Color/ Finish       | Black/Low-Gloss Surface                                                                                      |
| Materials           | Powder-Coated Steel Frame / Laminated Particle Board                                                         |
| Product Weight      | 53 LBS / 24 KG\$ (350 LB\$ Max Capacity; 200 LB\$ Main Tabletop; 100 LB\$ Upper Tabletop/Rack; 50 LB\$ Tray) |
| Racking Depths      | Top 1U Depth = 11"; Lower 2U and 3U Depth = 14"                                                              |