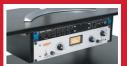

## **FEATURES**

SLIDE-OUT KEYBOARD/ DEVICE TRAY

3/8" EU + 5/8" US MICROPHONE MOUNT (x2)

OPTIONAL 3U RACK UNDER UPPER TABLETOR

OPTIONAL THRU-TABLE BOOM ARM MOUNTING (x2)

| Overall (L x D x H) | 43" X 36.50" X 38.25" ( 1092mm x 927mm x 972mm )                                                             |
|---------------------|--------------------------------------------------------------------------------------------------------------|
| Color/ Finish       | Black/Low-Gloss Surface                                                                                      |
| Materials           | Powder-Coated Steel Frame / Laminated Particle Board                                                         |
| Product Weight      | 53 LBS / 24 KG\$ (350 LB\$ Max Capacity; 200 LB\$ Main Tabletop; 100 LB\$ Upper Tabletop/Rack; 50 LB\$ Tray) |
| Racking Depths      | Top 1U Depth = 11"; Lower 2U and 3U Depth = 14"                                                              |