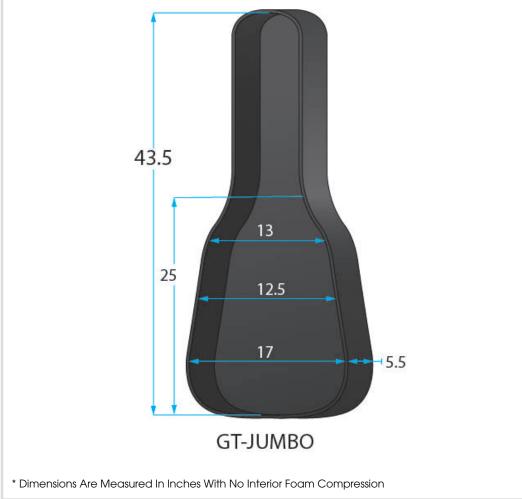

## **SPECIFICATION SHEET**

| Interior Dimensions |                | Exterior Dimensions |
|---------------------|----------------|---------------------|
| BODY HEIGHT: 5      | UPPER BOUT: 13 | LENGTH: 45.5        |
| OVERALL LENGTH: 42  | WAIST: 12.5    | WIDTH: 18.75        |
| POCKET:             | LOWER BOUT: 17 | HEIGHT: 9.5         |
| 12 X 11 75 X 2      |                | WEIGHT: 5.4         |