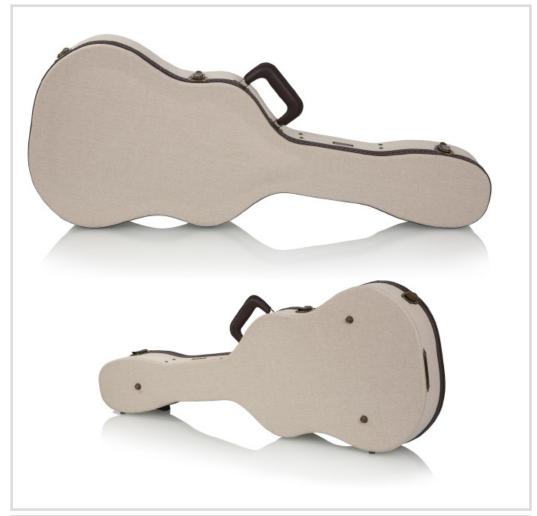

## WOOD:

- -Rugged Plywood Construction
- Plush Lined Foam Padded Interior with Storage Compartment
- -Lockable
- -Ergonomically Designed Padded Carrying Handle
- Canvas Wrapped
- -Antique Brass Finished hardware