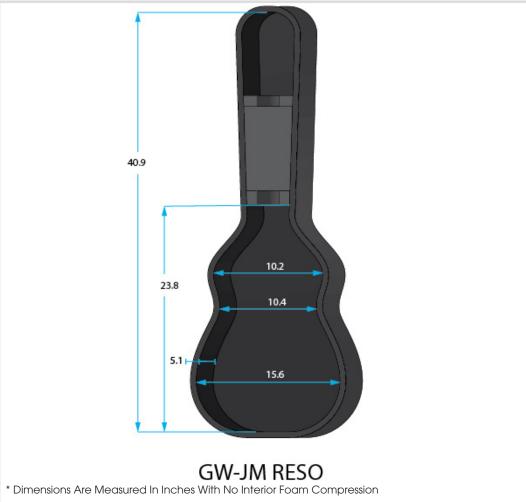

## **SPECIFICATION SHEET**

| differsions are wedsured in inches with no interior roam Compression |                  |                     |
|----------------------------------------------------------------------|------------------|---------------------|
| Interior Dimensions                                                  |                  | Exterior Dimensions |
| BODY HEIGHT: 5.1                                                     | UPPER BOUT: 10.2 | LENGTH:42.5         |
| OVERALL LENGTH: 40.9                                                 | WAIST: 10.4      | WIDTH: 17.3         |
| POCKET :6.9 X 3.9 X 2.4(IN)                                          | LOWER BOUT:15.6  | HEIGHT: 7.1         |
|                                                                      |                  | WEIGHT: 8.15        |