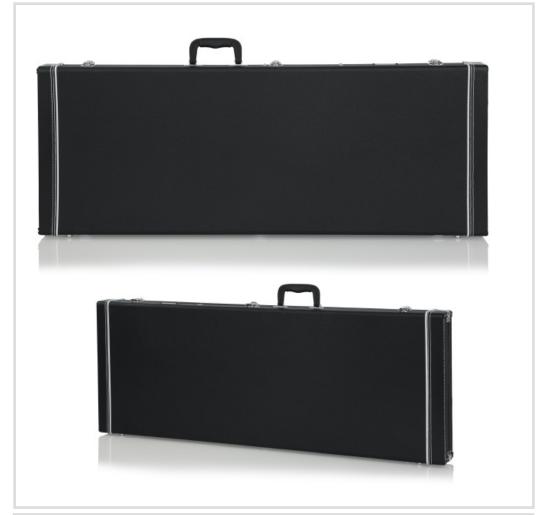

## WOOD:

- -Rugged Plywood Construction
- Plush Lined Foam Padded Interior with Storage Compartment
- -Lockable
- -Ergonomically Designed Padded Carrying Handle
- Canvas Wrapped
- -Antique Brass Finished hardware