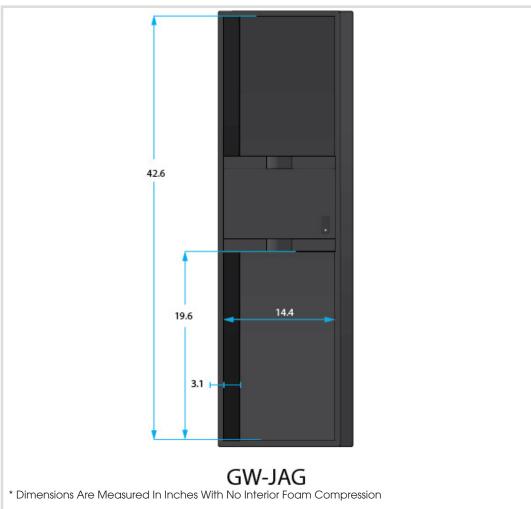

## **SPECIFICATION SHEET**

| * Dimensions Are Measured In Inches With No Interior Foam Compression |                  |                     |
|-----------------------------------------------------------------------|------------------|---------------------|
| Interior Dimensions                                                   |                  | Exterior Dimensions |
| BODY HEIGHT: 3.1                                                      | UPPER BOUT: 14.4 | LENGTH:43.9         |
| OVERALL LENGTH: 42.6                                                  | WAIST: 14.4      | WIDTH: 17.9         |
| POCKET: 15.4 X 6.5 X 1.6(IN)                                          | LOWER BOUT:14.4  | HEIGHT: 4.1         |
|                                                                       |                  | WEIGHT: 9.51        |