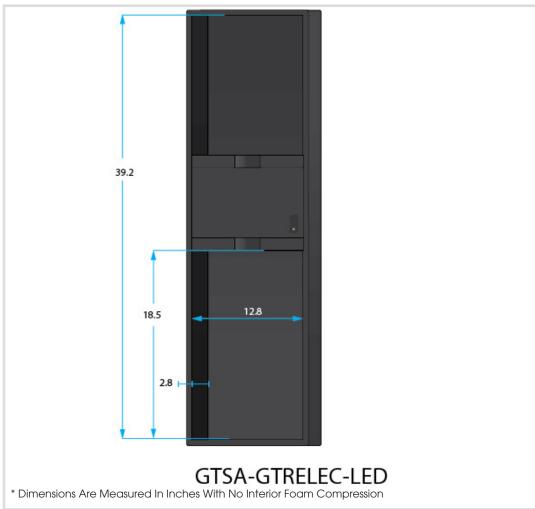

## **GTSA-GTRELEC-LED** 716408545844

## **SPECIFICATION SHEET**

| * Dimensions Are Measured In Inches With No Interior Foam Compression |                  |                            |
|-----------------------------------------------------------------------|------------------|----------------------------|
| Interior Dimensions                                                   |                  | <b>Exterior Dimensions</b> |
| BODY HEIGHT: 2.8                                                      | UPPER BOUT: 12.8 | LENGTH:40.9                |
| OVERALL LENGTH: 39.2                                                  | WAIST: 12.8      | WIDTH: 0                   |
| POCKET: 8.3 X 4.1 X 2 (IN)                                            | LOWER BOUT:12.8  | HEIGHT: 0                  |

WEIGHT: 11.59